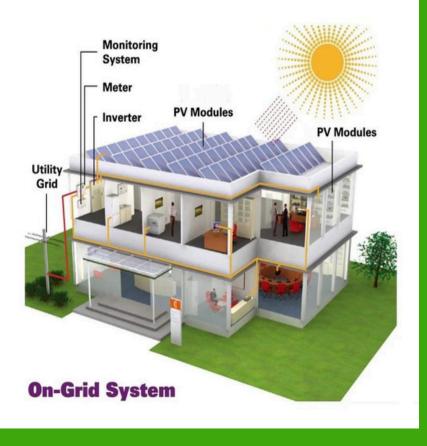

### **Types of Solar System**

Types of solar systems include grid-tied, off-grid, and hybrid systems, each catering to different energy needs and usage scenarios.

**Off Grid Solar System** 

**On Grid Solar System** 