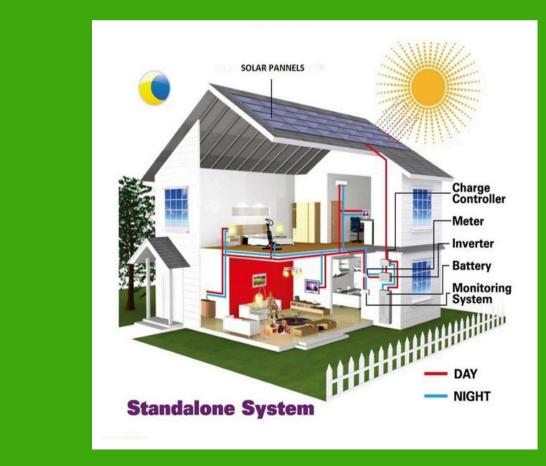

### **Types of Solar System**

Types of solar systems include grid-tied, off-grid, and hybrid systems, each catering to different energy needs and usage scenarios.

**Off Grid Solar System** 

**On Grid Solar System** 